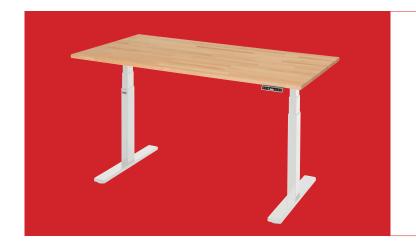

## Hinweis Note/Remarque

Arbeitsplatte hat eine Ober- und Unterseite; eine Vorder- und Rückseite.

The countertop has a top and bottom side; a front and back side Le plan de travail a un dessus et un dessous; un devant et un derrière.

Unterseite: Label Bottom side: label Dessous: étiquette Vorderseite: abgerundet Front side: rounded Avant: arrondi

1.3

1.7

1.4