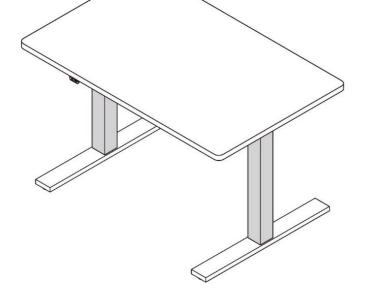

## Teile Items/Piéces

| 1 | 1x |         |
|---|----|---------|
| 2 | 2x |         |
| 3 | 2x |         |
| 4 | 1x | OCA NOO |
| 5 | 1x |         |

1.1