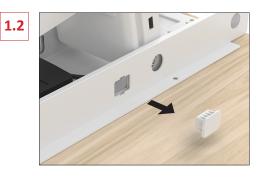

Unterseite: Label Bottom side: label Dessous: étiquette Vorderseite: abgerundet Front side: rounded Avant: arrondi

1.3

1.7

1.4