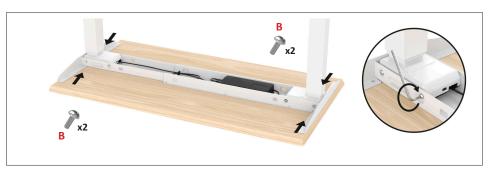

## Schrauben Screws/Vis

| Α | 18x | Ø5x20mm | Jumm     |
|---|-----|---------|----------|
| В | 4x  | M6x12mm |          |
| С | 2x  | Ø4x22mm | ()mmmmm> |
| D | 8x  | M6x16mm |          |