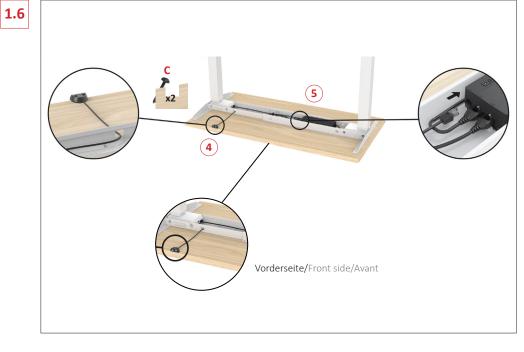

## Hinweis Note/Remarque

Arbeitsplatte hat eine Ober- und Unterseite; eine Vorder- und Rückseite.

The countertop has a top and bottom side; a front and back side Le plan de travail a un dessus et un dessous; un devant et un derrière.

Unterseite: Label Bottom side: label Dessous: étiquette Vorderseite: abgerundet Front side: rounded Avant: arrondi

1.3

1.7

1.4