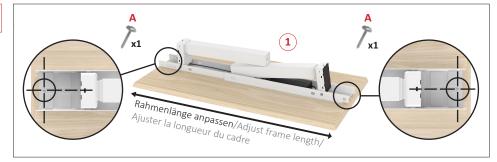

## Schrauben Screws/Vis

| Α | 18x | Ø5x20mm | Jumm     |
|---|-----|---------|----------|
| В | 4x  | M6x12mm |          |
| С | 2x  | Ø4x22mm | ()mmmmm> |
| D | 8x  | M6x16mm |          |