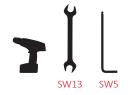

## Schrauben Screws/Vis

| Α | 18x | Ø5x20mm | Jumm     |
|---|-----|---------|----------|
| В | 4x  | M6x12mm |          |
| С | 2x  | Ø4x22mm | ()mmmmm> |
| D | 8x  | M6x16mm |          |