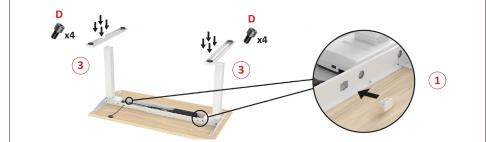

## Schrauben Screws/Vis

| Α | 18x | Ø5x20mm | Jumm     |
|---|-----|---------|----------|
| В | 4x  | M6x12mm |          |
| С | 2x  | Ø4x22mm | ()mmmmm> |
| D | 8x  | M6x16mm |          |

## Teile Items/Piéces

| 1 | 1x |         |
|---|----|---------|
| 2 | 2x |         |
| 3 | 2x |         |
| 4 | 1x | OCA NOO |
| 5 | 1x |         |

1.1