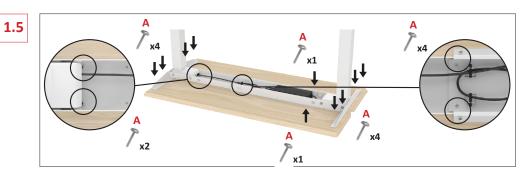

## Schrauben Screws/Vis

| Α | 18x | Ø5x20mm | Jumm     |
|---|-----|---------|----------|
| В | 4x  | M6x12mm |          |
| С | 2x  | Ø4x22mm | ()mmmmm> |
| D | 8x  | M6x16mm |          |